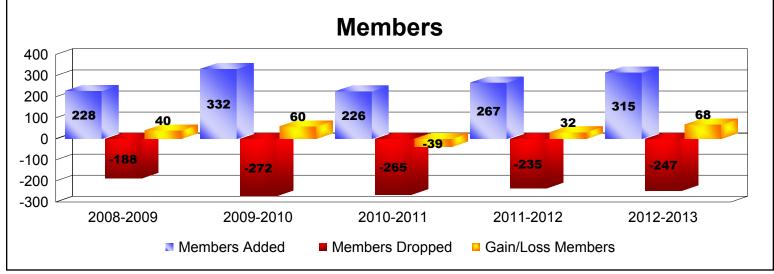

District LC 5

As of June 2013 Cumulative

| Year      | New<br>Clubs | Dropped<br>Clubs | Gain/<br>Loss<br>Clubs | New<br>Members | Charter<br>Members | Reinstate<br>Members | Transfer<br>Members | Total<br>Member<br>Added | Total<br>Members<br>Dropped | Gain/<br>Loss<br>Members |
|-----------|--------------|------------------|------------------------|----------------|--------------------|----------------------|---------------------|--------------------------|-----------------------------|--------------------------|
| 2008-2009 | 0            | -1               | -1                     | 205            | 0                  | 13                   | 10                  | 228                      | -188                        | 40                       |
| 2009-2010 | 3            | 0                | 3                      | 217            | 88                 | 14                   | 13                  | 332                      | -272                        | 60                       |
| 2010-2011 | 0            | -4               | -4                     | 210            | 1                  | 12                   | 3                   | 226                      | -265                        | -39                      |
| 2011-2012 | 1            | -3               | -2                     | 224            | 25                 | 10                   | 8                   | 267                      | -235                        | 32                       |
| 2012-2013 | 3            | 0                | 3                      | 196            | 87                 | 22                   | 10                  | 315                      | -247                        | 68                       |
| Average   | 1            | -2               | 0                      | 210            | 40                 | 14                   | 9                   | 274                      | -241                        | 32                       |