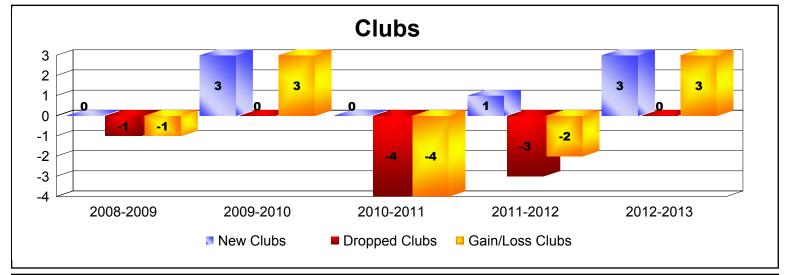

District LC 5

As of June 2013 Cumulative

| Year      | New<br>Clubs | Dropped<br>Clubs | Gain/<br>Loss<br>Clubs | New<br>Members | Charter<br>Members | Reinstate<br>Members | Transfer<br>Members | Total<br>Member<br>Added | Total<br>Members<br>Dropped | Gain/<br>Loss<br>Members |
|-----------|--------------|------------------|------------------------|----------------|--------------------|----------------------|---------------------|--------------------------|-----------------------------|--------------------------|
| 2008-2009 | 0            | -1               | -1                     | 205            | 0                  | 13                   | 10                  | 228                      | -188                        | 40                       |
| 2009-2010 | 3            | 0                | 3                      | 217            | 88                 | 14                   | 13                  | 332                      | -272                        | 60                       |
| 2010-2011 | 0            | -4               | -4                     | 210            | 1                  | 12                   | 3                   | 226                      | -265                        | -39                      |
| 2011-2012 | 1            | -3               | -2                     | 224            | 25                 | 10                   | 8                   | 267                      | -235                        | 32                       |
| 2012-2013 | 3            | 0                | 3                      | 196            | 87                 | 22                   | 10                  | 315                      | -247                        | 68                       |
| Average   | 1            | -2               | 0                      | 210            | 40                 | 14                   | 9                   | 274                      | -241                        | 32                       |